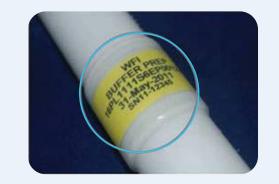

CLEAR-mark hose labels are available in a variety of colors for product, process or area segregation. Two lines of text are available for customer information with additional lines for the hose part number, manufacture date and serial number.

#### **Custom Labels**

Customer Line #1 Customer Line #2 Hose Part Number int2 Assembly Date Serial Number