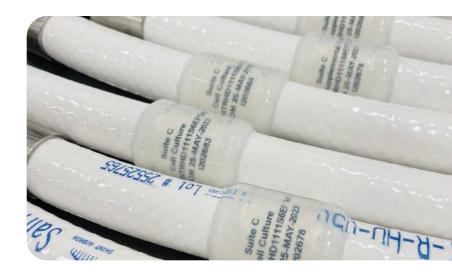

#### **Hose Labeling System**

Identification and traceability are of critical importance to the pharmaceutical and biopharmaceutical industry. To address this need for hose assemblies, the CLEAR-mark hose labeling system was created.

CLEAR-mark labels are molded directly onto any silicone or silicone covered hose. The resulting label is permanently attached with no crevices or entrapment areas. CLEAR-mark labels are extremely durable and capable of handling repeated autoclave, steam in place (SIP) and clean in place (CIP) cycles.

CLEAR-mark hose labels are available in a variety of colors for product, process or area segregation. Two lines of text are available for customer information with additional lines for the hose part number, manufacture date and serial number.

#### **Custom Labels**

Customer Line #1 Customer Line #2 Hose Part Number int2 Assembly Date Serial Number